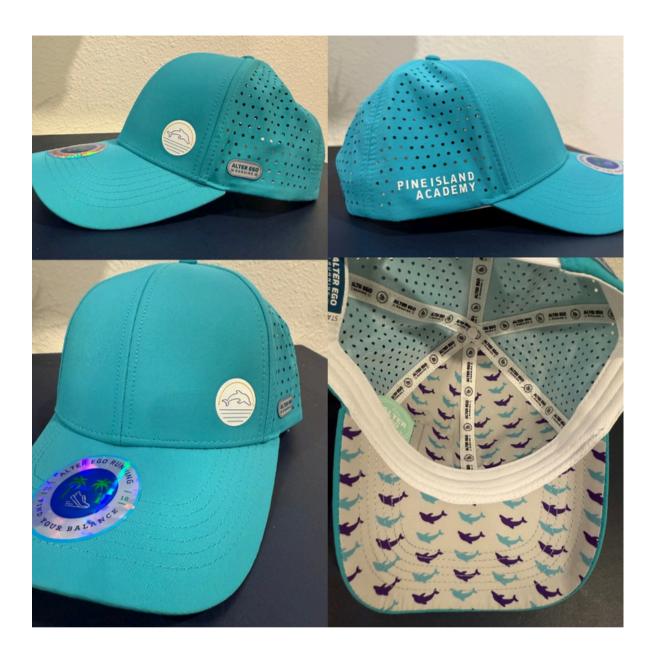

Emails with more info about each were sent to the Volunteer email List.

Want to join the email list? Click Here!

Thank you for your help!!
PIA PTO

PIA Exclusive Alter Ego Hats are Available NOW!

https://piapto.givebacks.com/store/items/1126100

Alter Ego Trotter Fit Lower crown, Curved Brim Performance Running Hat

Show your PIA spirit in style! There are a limited quantity available. Hats will be sent home from school as selected at check out. A huge THANK YOU to Alter Ego for customizing these for us.