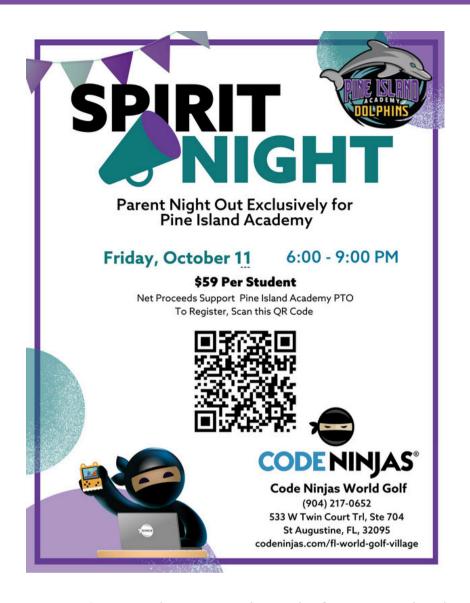

Code Ninjas PARENT Night out exclusively for Pine Island Academy

Date: Friday, October 11, 6 - 9 pm Location: Code Ninjas World Golf

Registration Link: <a href="https://cn.mystudio.io/e/?">https://cn.mystudio.io/e/?</a>
=CNWorldGolf/440/73256//1725340500

Parents drop your ninja off for a night of game building, coding, robots & more!

Dinner, light snacks and water/Gatorades will be provided

\$59 per child Limited spaces available - must register to attend

50% of proceeds/funds raised support Pine Island Academy!

We need volunteers! Please see the sign up links below if you are interested!

Red Ribbon Week Volunteers Needed

Trunk or Treat Volunteers Needed

**Dolphin Dash Volunteers Needed** 