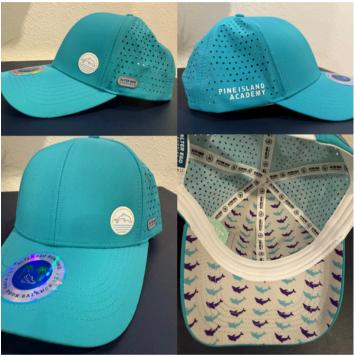

Around the World Interest Survey

PIA Exclusive Alter Ego Hat

https://piapto.givebacks.com/store/items/1126100

Alter Ego Trotter Fit Lower crown, Curved Brim Performance Running Hat

Show your PIA spirit in style! There are a limited quantity available. Hats will be sent home from school as selected at check out.

A huge THANK YOU to Alter Ego for customizing these for us.