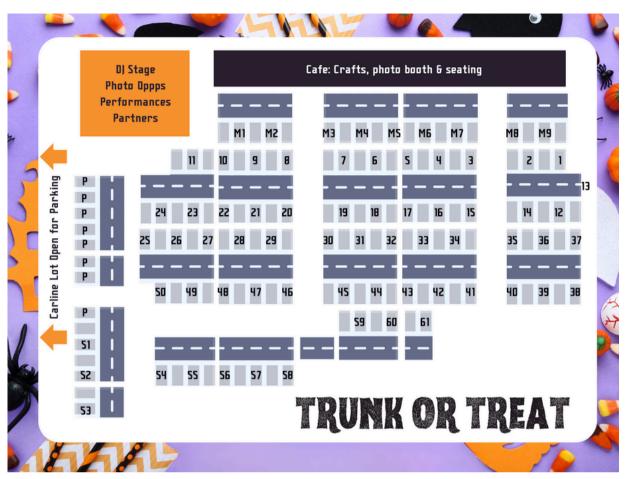

https://a.co/6cDxruf

\*\*Donations are optional\*\*

Candy & non- candy donations will be divided evenly amongst the participating Trunks

Check out the map below so you know where to find your class trunk!

| Grade | Trunk # | Last Name   | Grade | Trunk # | Last Name   | Grade | Trunk # | Last Name | Grade         | Trunk # | Last Name   |
|-------|---------|-------------|-------|---------|-------------|-------|---------|-----------|---------------|---------|-------------|
| K     | 1       | Booth       | 1     | 19      | Otzenberger | 3     | 37      | Brittle   | ч             | SS      | Sherman     |
| K     | 2       | Buttacavoli | 1     | 20      | Satterfield | 3     | 38      | Cochran   | S             | 56      | Hoffman     |
| K     | 3       | Dumbacher   | 1     | 21      | Schneider   | 3     | 39      | Conwell   | S             | 57      | Milat       |
| K     | ч       | Heiar       | 1     | 22      | Tumbarello  | 3     | 40      | Felix     | S             | 28      | Murphy      |
| K     | 5       | Holt        | 1     | 23      | Wagner      | 3     | 41      | Hall      | 5             | 59      | Russo       |
| K     | 6       | McMurry     | 1     | 24      | Willoughby  | 3     | 42      | LeCalsey  | S             | 60      | Scarborough |
| K     | 7       | Meyers      | 2     | 25      | Baratelli   | 3     | 43      | Mazza     | S             | 61      | Vaughn      |
| K     | 8       | Monts       | 2     | 26      | Bøden       | 3     | 44      | McKenzie  | Middle School | M1      |             |
| K     | 9       | Mutai       | 2     | 27      | Brocksmith  | 3     | 45      | Read      | Middle School | M2      |             |
| K     | 10      | Parfitt     | 2     | 28      | Coppes      | 3     | 46      | Stalker   | Middle School | МЗ      |             |
| K     | 11      | Prince      | 2     | 29      | Curry       | 3     | 47      | Vazquez   | Middle School | МЧ      |             |
| K     | 12      | Schnortz    | 2     | 30      | Heisele     | ч     | 48      | Brady     | Middle School | MS      |             |
| 1     | 13      | Connelly    | 2     | 31      | Ludicke     | ч     | 49      | Capezzera | Middle School | M6      |             |
| 1     | 14      | Johnston    | 2     | 32      | Scarito     | ч     | 50      | Cola      | Middle School | M7      |             |
| 1     | 15      | Jønes       | 2     | 33      | Shepherd    | ч     | 51      | Lahris    | Middle School | M8      |             |
| 1     | 16      | Kovacs      | 2     | 34      | Salis       | ч     | 52      | Padilla   | Middle School | M9      |             |
| 1     | 17      | Kupka       | 3     | 35      | Betris      | ч     | 53      | Sanderson |               |         |             |
| 1     | 18      | Kwapis      | 3     | 36      | Clark       | 4     | 54      | Scolla    |               |         |             |