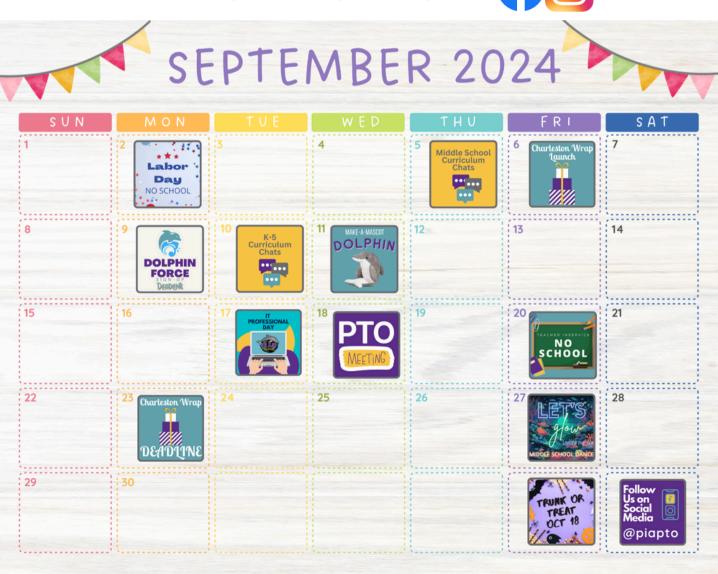

PTO SEPTEMBER CHECKLIST

# PTO SEPTEMBER CALENDAR

FOLLOW US ON FACEBOOK & INSTAGRAM FOR THE MOST UP TO DATE INFORMATION & REMINDERS!

SIGN-UP

Middle School parents its time to sign up for DOLPHIN FORCE!

This program allows middle school PIA families to volunteer to secretly provide small tokens of appreciation to the middle school teachers periodically throughout the year! Each volunteering family will be assigned a middle school teacher for the year and will provide 3 themed gifts (value: approximately \$30 or less each), 1 end-of-year gift (value: approximately \$25-\$30) and 1 birthday gift / gift card (value: \$30 or less) at set times during the year. (A total of 5 gifts) Each Dolphin Force family will remain a surprise until the end of the year reveal lunch.