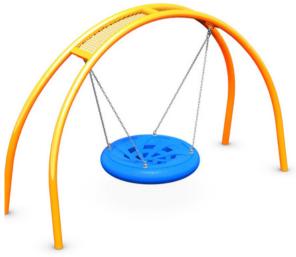

### CAPITAL ENHANCEMENTS

Examples include playground shade, outdoor classroom, technology purchases, gym floor cover, additional swings, benches

### CAPITAL ENHANCEMENT UPDATE SHADE BENCHES & SWINGS CONCRETE GAW ELOOR COVER

2023-2024 SURVEY We would love your feedback! **Please complete our** survey via the link below. Thank you!!

<u>https://forms.gle/wXarCMgaFqZHbxJo8</u>