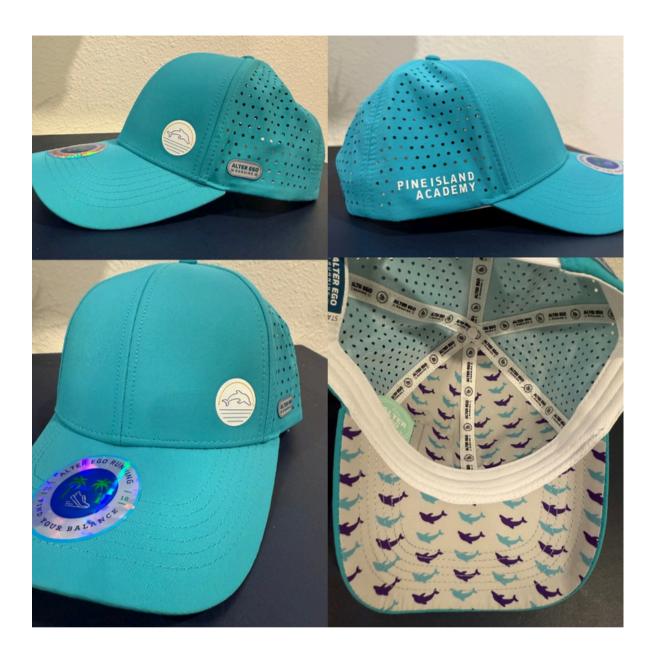

PIA Exclusive Alter Ego Hats are Available NOW!

https://piapto.givebacks.com/store/items/1126100

Alter Ego Trotter Fit Lower crown, Curved Brim Performance Running Hat

Show your PIA spirit in style! There are a limited quantity available. Hats will be sent home from school as selected at check out. A huge THANK YOU to Alter Ego for customizing these for us.