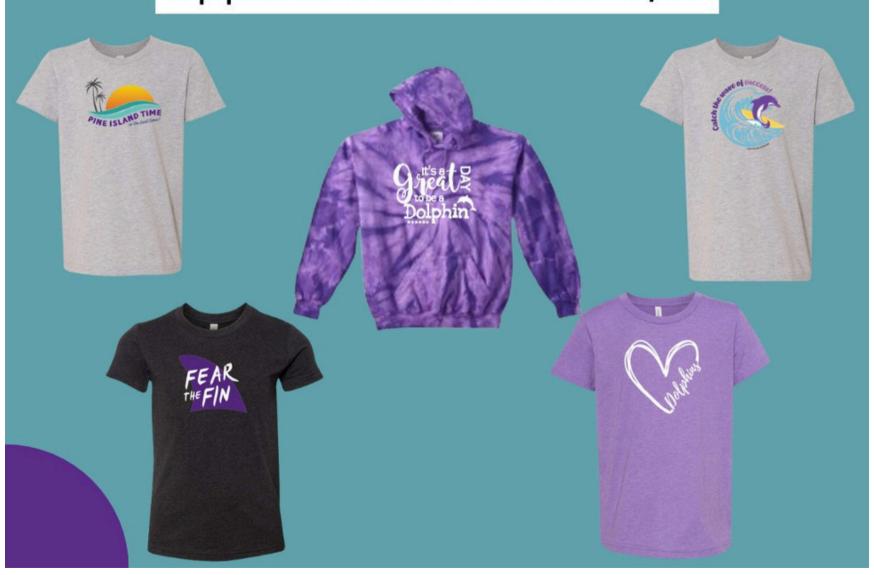

### APPAREL

\$4541/\$10,500

SUMMER APPAREL STORE \$1790 2ND CHANCE APPAREL STORE TO DATE \$711 \$2,040 SPIRIT BLANKETS 14 REMAINING

#### LAST CHANCE

apparel store closes 8/17