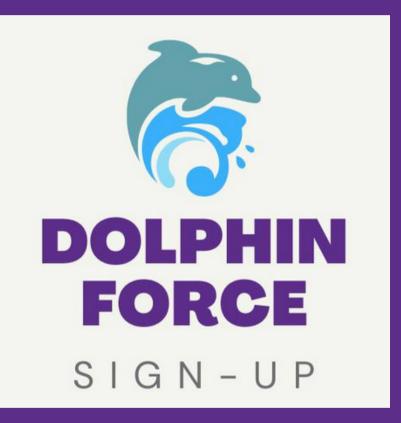

#### DOLPHIN FORCE

WE ARE SO EXCITED TO CONTINUE DOLPHIN FORCE. THIS
PROGRAM ALLOWS MIDDLE SCHOOL PIA FAMILIES TO
VOLUNTEER TO PROVIDE SMALL TOKENS OF APPRECIATION TO
THE MIDDLE SCHOOL TEACHERS THROUGHOUT THE YEAR!

LINK WILL BE IN FAMILY NEWS ON SUNDAY!