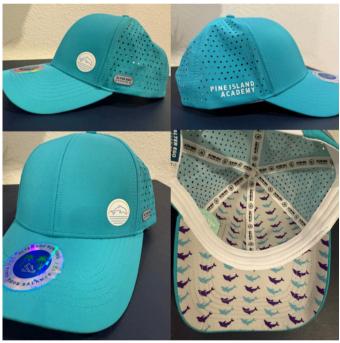

PIA Exclusive Alter Ego Hats are Available NOW!

https://piapto.givebacks.com/store/items/1126100

Alter Ego Trotter Fit Lower crown, Curved Brim Performance Running Hat

Show your PIA spirit in style! There are a limited quantity available. Hats will be sent home from school as selected at check out. A huge THANK YOU to Alter Ego for customizing these for us.